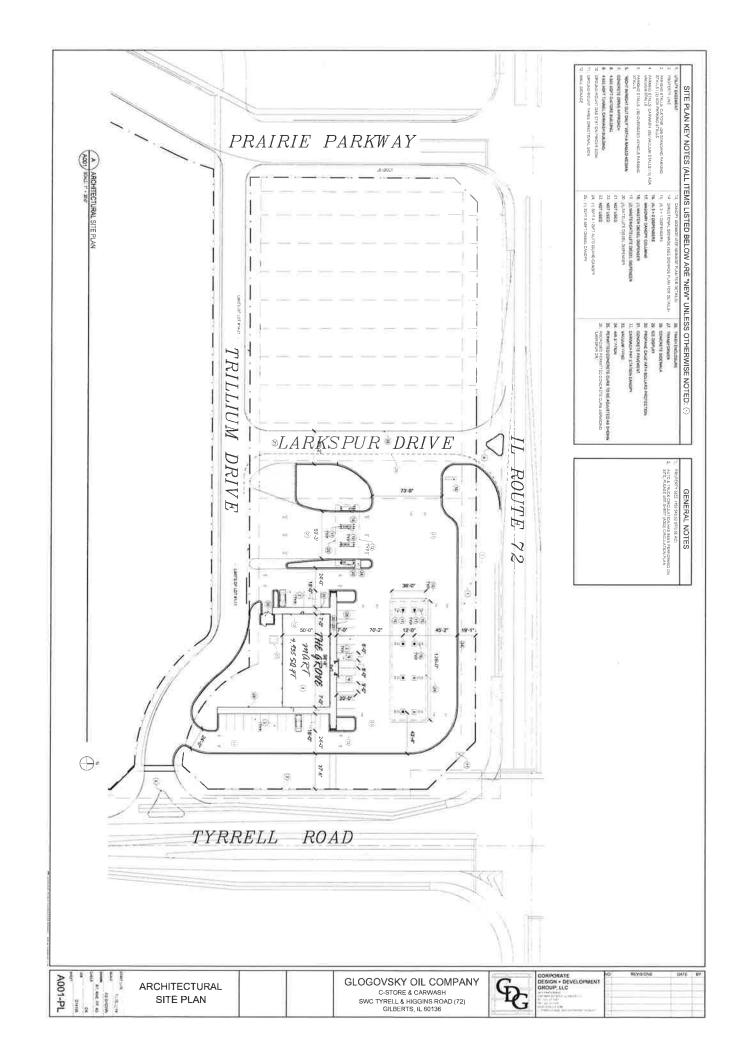

#### A. Gas Station Concept Plan – Prairie Business Park

Representatives for the Glogovsky gas station, proposed for the Higgins Road (IL Route 72) frontage of the Prairie Business Park, will review their updated concept plan at the meeting. Based on the feedback received at the April 21 Board meeting, the development team consolidated the gas station and convenience store functions to the sliver lots 1-11 on the east side of Larkspur Drive, which would remain public right of way. The updated concept plan includes a diesel fuel island but eliminates the car wash, which was previously shown on the west side of Larkspur Drive.

To allow package liquor sales at the convenience store, the developer is requesting that the Board amend the Village Code to increase the number of available package liquor licenses. The developer is also requesting the Board's creation of a liquor license that would allow them to obtain a video gaming license. By consolidating their proposed gas station to an area less than three acres in size, the site would no longer qualify as a "truck stop" and could not get a video gaming license without an appropriate "on premises consumption" liquor license. If the Board is amenable to allowing video gaming at a gas station, Staff will request the Board's preferences for establishing a suitable liquor license that fulfills the statutory requirements.

If this approach is acceptable to the Board, Staff will work with the developer to assemble their final development plan application and support materials. The final plan would require a ministerial review by the Plan Commission and approval by the Village Board. There would be no public hearing and the approvals would focus only

VA39-15 Page 6 of 7

on whether the conditions of the PUD are satisfied. The developer retains the option of applying for a special use permit for a "stand alone car wash" in the future, which would require a public hearing before the Plan Commission and eventual Board action on a separate ordinance. Staff would also prepare the ordinance(s) needed to accommodate the package liquor and/or video-gaming-related consumption liquor licenses.

A reduced version of the concept sketch is provided for the Board's consideration. Due to the drawing's size, a larger version will be exhibited at the meeting. Please contact me with any questions or request for additional information that may be needed at the meeting.