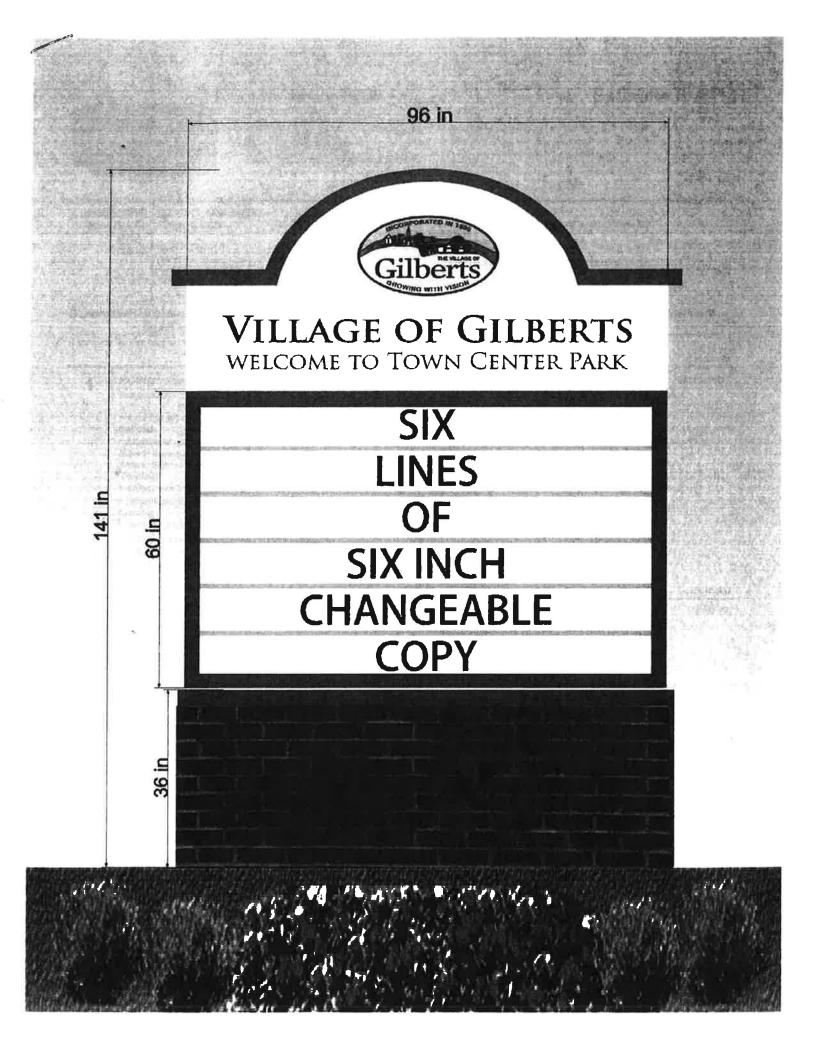

## E. Motion to approve Resolution 25-2015, a Resolution authorizing the purchase agreement between the Village of Gilberts and Meyer Signs & Graphics for the construction of the Town Center Electric Monument Sign

Staff recommend approval of the agreement authorizing the purchase of an illuminated monument sign to be installed at the entrance of Town Center Park from Meyer Signs & Graphics. The faux brick sign will be 12 feet-9 inches tall and eight feet wide (12.75' x 8') includes a six-line changeable message sign and will match the entrance signs at Memorial and Waitcus Parks. The sign cost of \$16,987 was planned for and included in the FY 2016 parks budget. Please contact me or Chief Building Inspector/Public Works Coordinator John Swedberg with any questions or requests for additional information that may be needed at the meeting.