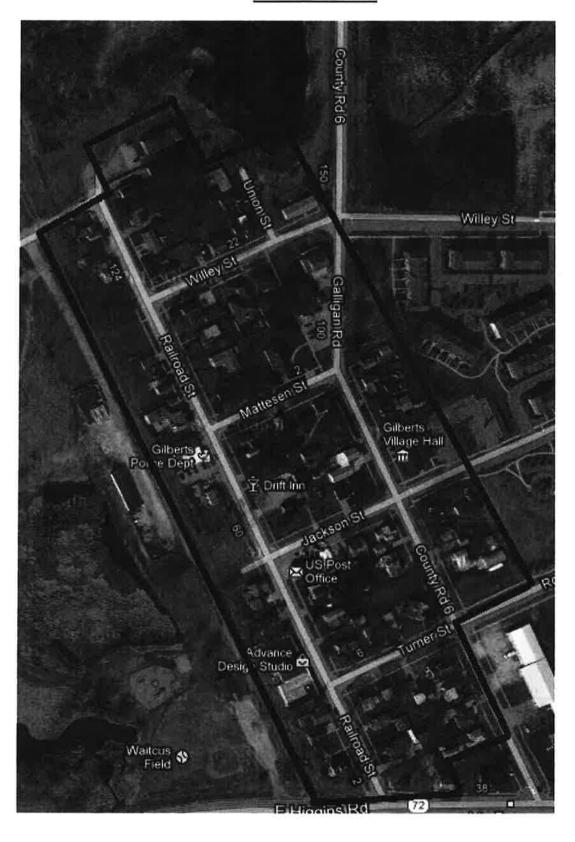

#### 7. ITEMS FOR APPROVAL

A. Motion to approve Ordinance 11-2015, an Ordinance approving a zoning map amendment (rezoning) of property along Galligan Road, Railroad Street, Willey Street and Union Street from R-3 Urban Residence Zoning District to the OT Zoning District

Approval of this ordinance would rezone 62 parcels from the R-3 Urban Residence zoning district to the OT Old Town zoning district. These properties are located along Galligan Road, Railroad Street, Higgins Road, Turner Street, Jackson Street, Matteson Street, Willey Street and Union Street. The list of properties to be rezoned is attached as an exhibit to the provided ordinance.

The Village initiated this petition to implement the new zoning classification that was created by the Unified Development Ordinance (UDO). The new district establishes minimum lot sizes and setback requirements that more closely fit the existing conditions currently found in the Old Town area. The application of the area's current R-3 zoning classification, intended for "residential use in a suburban environment," renders most Old Town structures legal nonconforming and most lots unbuildable without variances.