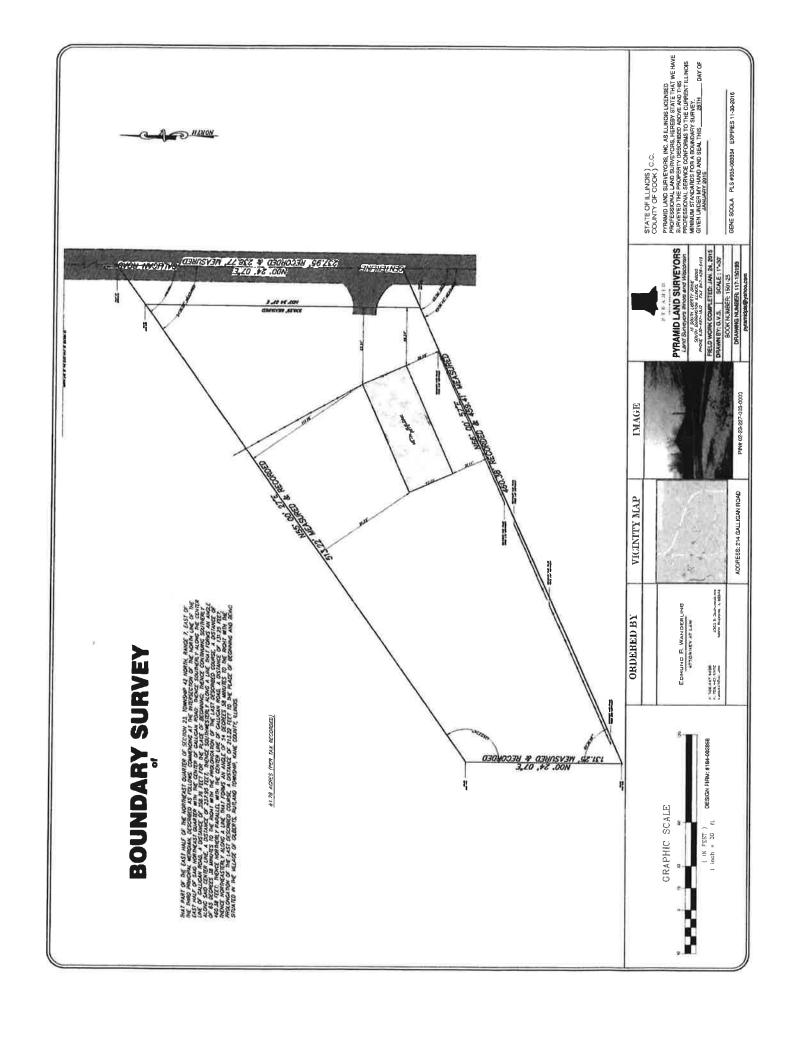

B. Motion to approve Ordinance 12-2015, an Ordinance approving a zoning map amendment (rezoning) of property commonly known as 214 Galligan Road from P Conservancy to I-1 General Industrial Zoning District

Approval of this ordinance rezones the property at 214 Galligan Road from "P" Conservancy to "I-1" General Industrial. Mr. Demitiri Stavropoulos, petitioner,

VA39-15 Page 3 of 7

requested the rezoning to allow the use and/or development of the subject 1.78-acre property located on the west side Galligan Road, about one-quarter mile south of Koppie Drive and about 800 feet north of Willey Street.

The property is currently zoned P Park-Conservancy, an archaic zoning classification that was established by the 1971 Zoning Code, but was not included in the subsequent 1985 Zoning Code or the Unified Development Ordinance adopted in 2014. While the Conservancy District was intended to "preserve scenic and natural areas" and "to regulate development of marginal lands so as to prevent potential hazards to public and private property," the classification also allowed "gravel or sand pits and quarries" as conditional uses. For many years, the property has been used intermittently as a contractor's office/yard. In 2014, the site was the subject of an intense cleanup effort due to the Village's code enforcement efforts. The property was subsequently sold to the petitioner, who in turn intends to resell the property upon its rezoning to I-1 General Industrial.