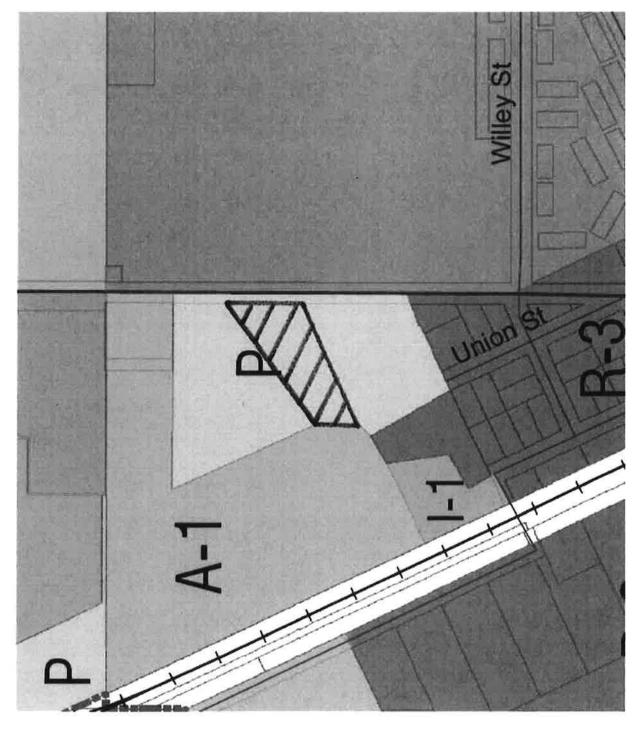

B. Motion to approve Ordinance 12-2015, an Ordinance approving a zoning map amendment (rezoning) of property commonly known as 214 Galligan Road from P Conservancy to I-1 General Industrial Zoning District

Approval of this ordinance rezones the property at 214 Galligan Road from "P" Conservancy to "I-1" General Industrial. Mr. Demitiri Stavropoulos, petitioner,

VA39-15 Page 3 of 7

requested the rezoning to allow the use and/or development of the subject 1.78-acre property located on the west side Galligan Road, about one-quarter mile south of Koppie Drive and about 800 feet north of Willey Street.

The property is currently zoned P Park-Conservancy, an archaic zoning classification that was established by the 1971 Zoning Code, but was not included in the subsequent 1985 Zoning Code or the Unified Development Ordinance adopted in 2014. While the Conservancy District was intended to "preserve scenic and natural areas" and "to regulate development of marginal lands so as to prevent potential hazards to public and private property," the classification also allowed "gravel or sand pits and quarries" as conditional uses. For many years, the property has been used intermittently as a contractor's office/yard. In 2014, the site was the subject of an intense cleanup effort due to the Village's code enforcement efforts. The property was subsequently sold to the petitioner, who in turn intends to resell the property upon its rezoning to I-1 General Industrial.