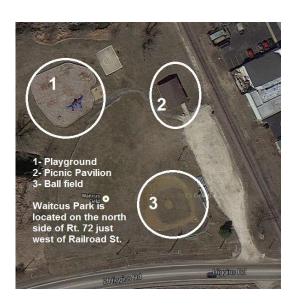

## **Waitcus Park**

Waitcus Park located on Rt. 72 just west of Railroad Street offers the following amenities: a baseball diamond, basketball 1/2 court, playground, fishing pond and a picnic pavilion

| • | Charitable Organizations           | \$10.00    |
|---|------------------------------------|------------|
| • | Residents – under 50 people        | \$15.00    |
| • | Residents – over 50 people         | \$25.00    |
| • | Corporations / Organizations under | 100 people |
|   | \$35.00                            | r          |