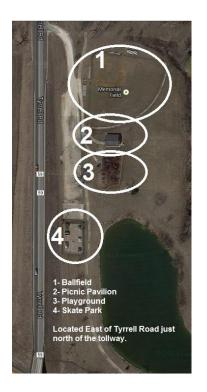

## **Memorial Park**

Memorial Park is located at 355 Tyrrell Road. This park offers the following amenities: a baseball diamond, a basketball court, a playground, a pond, a skate park and a picnic pavilion.